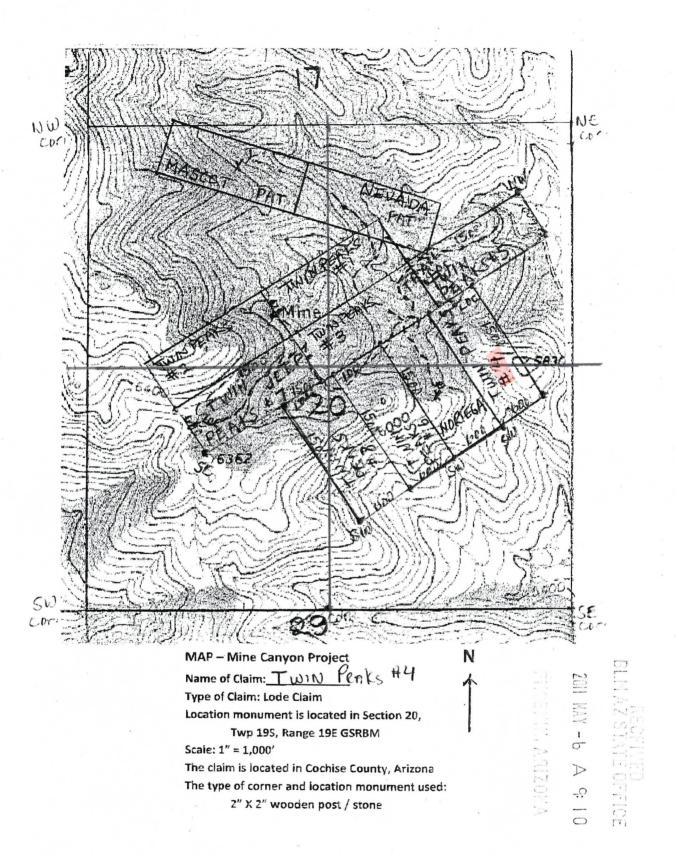

| ent monument and $^{\cap}$ | additio    | nal info  | rmation   |
| (if any) concerning its locality are as follows: SW Corner IS #             | approx 20001               | nor        | Th/n      | orthwest  |
| of the southeast corner of Section =                                        | 20, T195,                  | R 19       | E         |           |
| DATED AND BOSTED 11                                                         |                            |            |           |           |
| DATED AND POSTED on the ground this day of                                  | , 20_//                    |            |           |           |
| OCATOR (s) John B Kathermal for Silver Nr                                   | ukel Muni                  | y G        |           |           |



|                                                                             |                       | 6            | C                   |
|-----------------------------------------------------------------------------|-----------------------|--------------|---------------------|
| LOCATION NOTICE FOR LODE MINING CLAIM                                       |                       | Section 1    |                     |
| NOTICE IS HEREBY GIVEN that the TWIN PEAKS #                                | BLM                   |              |                     |
| lode mining claim has been located                                          | Date                  | 0            |                     |
| by Silver Nickel Mining 6 whose current mailing                             | Stamp