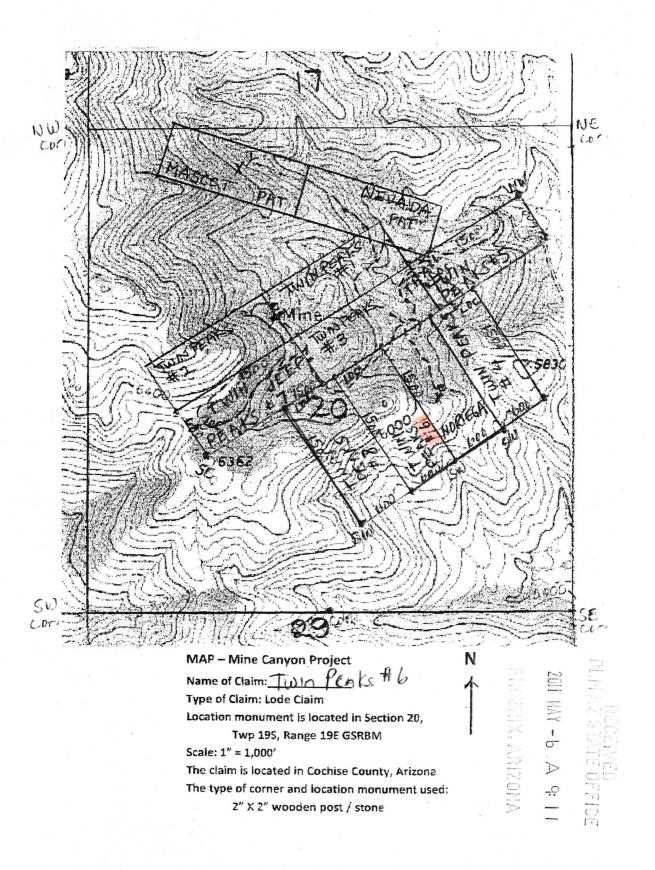

#### **DECISION**

SILVER NICKEL MINING CO.

5822 W. MICHELLE DR. GLENDALE, AZ 85308-1244

This decision affects those claims shown

: in the block below.

AMC347698, AMC349484 - 349486, AMC400033 - 400036, AMC402185, AMC406425, AMC406427, AMC407551 - 407553, AMC407555, AMC407556, AMC407850, AMC408891 - 408894 WADE HAMPTON, AZURE NORTH, AZURE SOUTH, CHROME SOUTH, VMS NO 1 - 4, NORA B NO1, BLACK WARRIOR #3, HARDSCRABBLE, TWIN PEAKS #4 - #6, #8 - #14