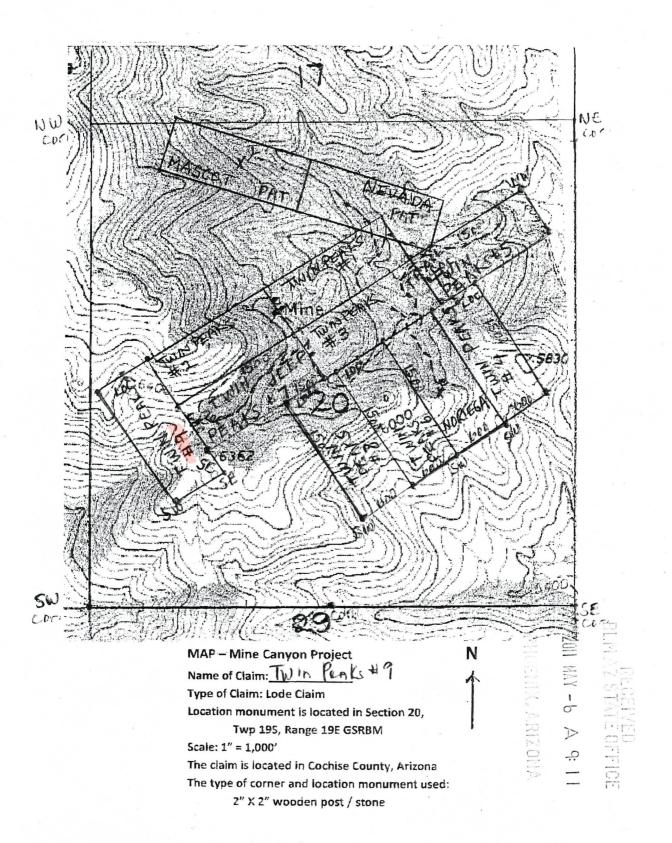

|                   | Re           |                  | MCF100<br>uly 2005 |



**RUN DATE:** 

05/11/2011 Page 1 of 1

Input Parameters for Geographic Report with Land

System Id = CR

Admin State = AZ

Geo State = AZ

Casetype Begins With

Case Disp Txt = AUTHORIZED, CANCELLED, EXPIRED, PENDING, REJECTED, RELINQUISHED, WITHDRAWN

Mer Twp Rng =

Section =

Mtrs = 14 0190S 0190E 020, 14 0190S 0190E 999

Commodity =

Commodity Txt =

Pending Org =

Pend Org Decode =

Total Rows Returned:

0

#### PARTIALLY SURVEYED TOWNSHIP 19 SOUTH RANGE 19 EAST OF THE GILA AND SALT RIVER MERIDIAN, ARIZONA

STATUS OF PUBLIC DOMAIN LAND AND MINERAL TITLES

|                                                                        |                                     |                                         |                                       |