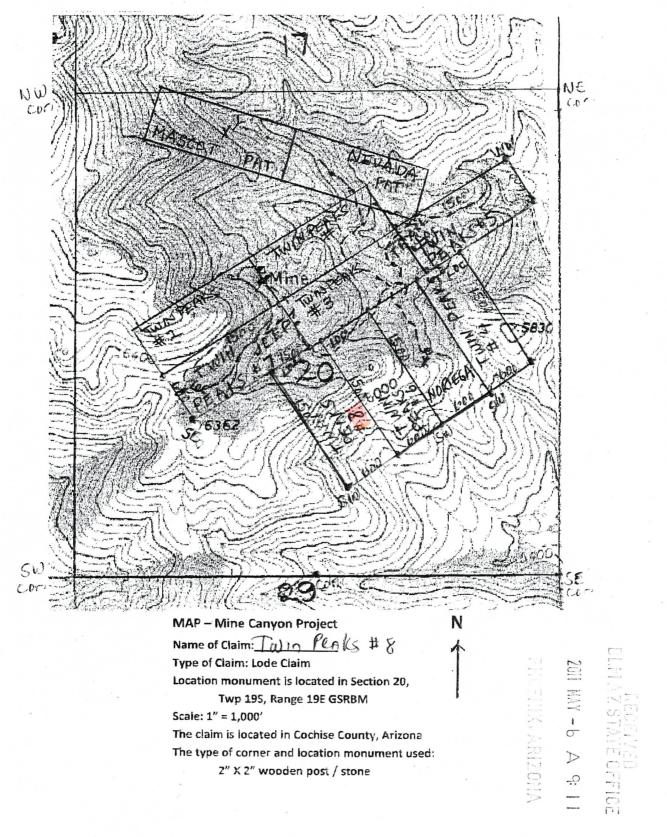

#### **DECISION**

SILVER NICKEL MINING CO.

5822 W. MICHELLE DR. GLENDALE, AZ 85308-1244

This decision affects those claims shown

: in the block below.

AMC347698, AMC349484 - 349486, AMC400033 - 400036, AMC402185, AMC406425, AMC406427, AMC407551 - 407553, AMC407555, AMC407556, AMC407850, AMC408891 - 408894 WADE HAMPTON, AZURE NORTH, AZURE SOUTH, CHROME SOUTH, VMS NO 1 - 4, NORA B NO1, BLACK WARRIOR #3, HARDSCRABBLE, TWIN PEAKS #4 - #6, #8 - #14