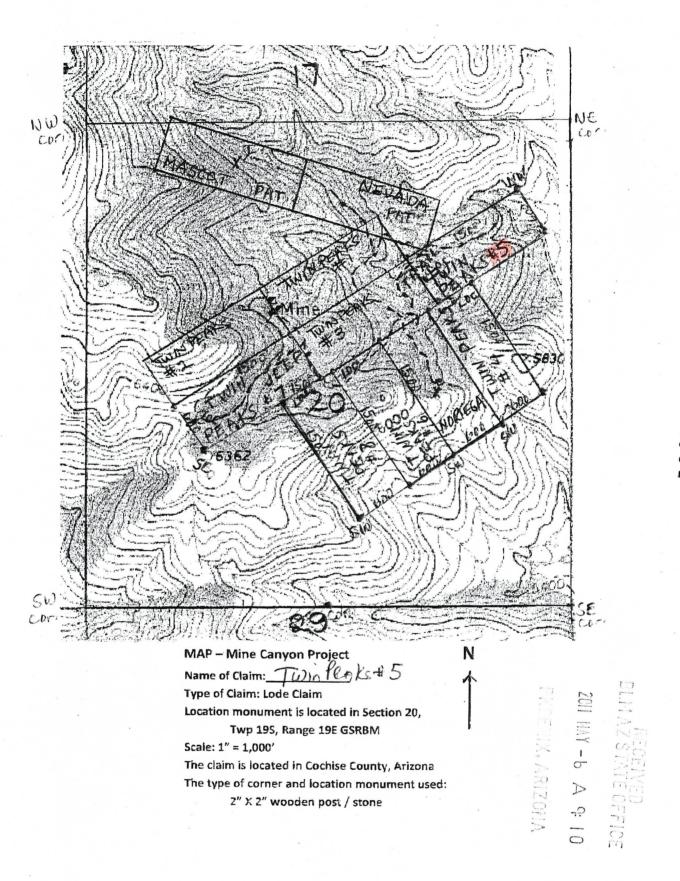

#### **DECISION**

SILVER NICKEL MINING CO.

5822 W. MICHELLE DR. GLENDALE, AZ 85308-1244

This decision affects those claims shown

: in the block below.

AMC347698, AMC349484 - 349486, AMC400033 - 400036, AMC402185, AMC406425, AMC406427, AMC407551 - 407553, AMC407555, AMC407556, AMC407850, AMC408891 - 408894 WADE HAMPTON, AZURE NORTH, AZURE SOUTH, CHROME SOUTH, VMS NO 1 - 4, NORA B NO1, BLACK WARRIOR #3, HARDSCRABBLE, TWIN PEAKS #4 - #6, #8 - #14