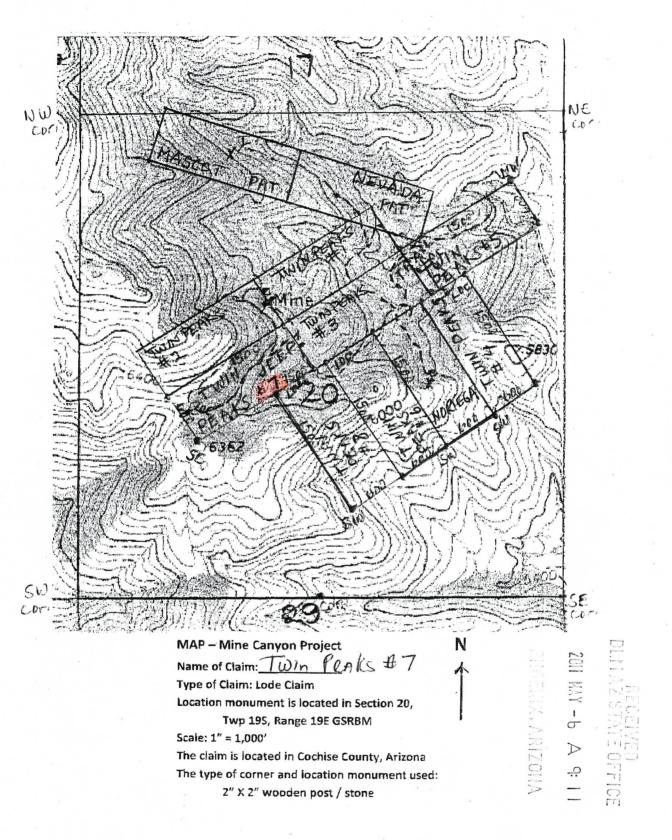

#### **DECISION**

SILVER NICKEL MINING CO.

5822 W. MICHELLE DR. GLENDALE, AZ 85308-1244

This decision affects those claims shown

: in the block below.

AMC347698, AMC349484 - 349486, AMC400033 - 400036, AMC402185, AMC406425, AMC406427, AMC407551 - 407553, AMC407555, AMC407556, AMC407850, AMC408891 - 408894 WADE HAMPTON, AZURE NORTH, AZURE SOUTH, CHROME SOUTH, VMS NO 1 - 4, NORA B NO1, BLACK WARRIOR #3, HARDSCRABBLE, TWIN PEAKS #4 - #6, #8 - #14